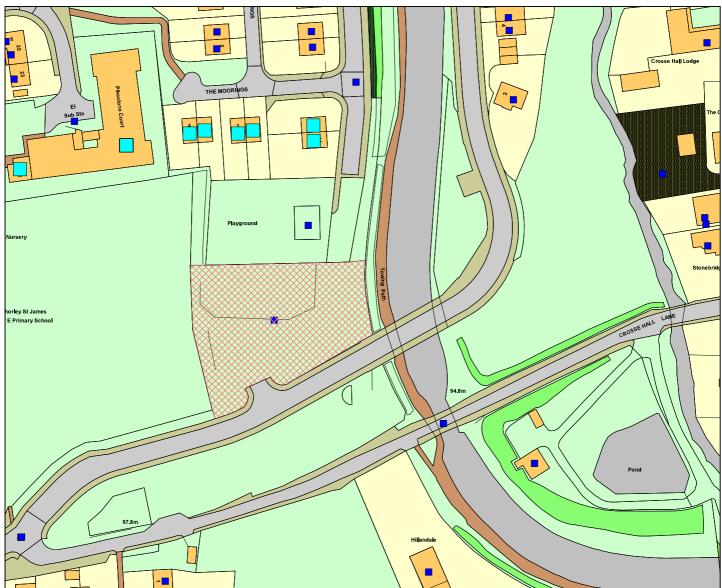

## 15/00295/FUL

## LAnd adjacent Canal Walk Play Area Crosse Hall Lane

|  | Legend |  |
|--|--------|--|
|  |        |  |
|  |        |  |
|  |        |  |
|  |        |  |
|  |        |  |
|  |        |  |
|  |        |  |
|  |        |  |
|  |        |  |
|  |        |  |

| Km | 0.02 | 0.04 | 0.06 | 0.08 | 0.1 |
|----|------|------|------|------|-----|

Reproduced from the Ordnance Survey map with the permission of the Controller of Her Majesty's Stationery Office © Crown Copyright 2000.